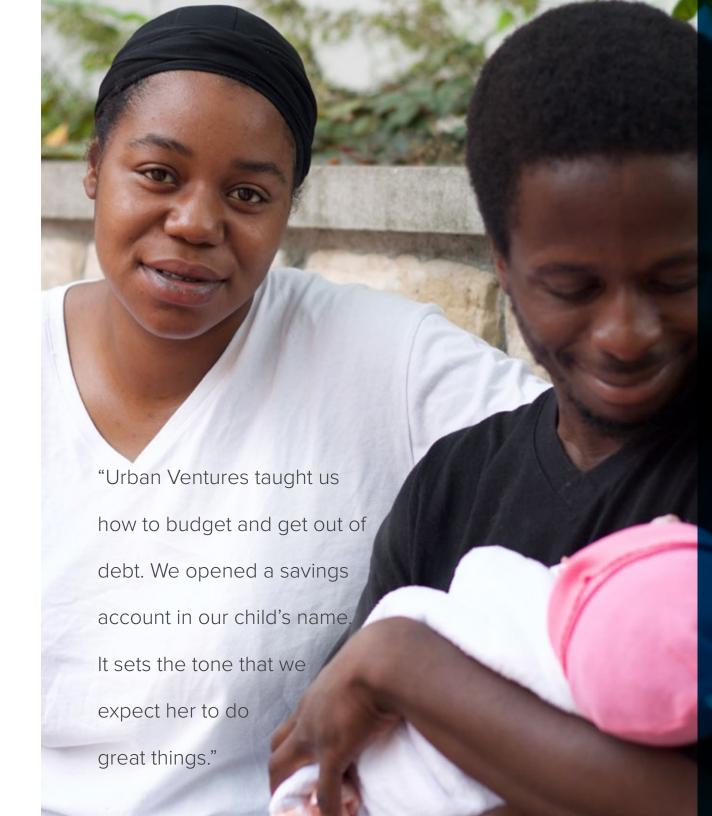

## Strengthening families

 $143 \ \ \text{households attended programs together every week*}$ 

94% maintained or increased their family's overall stability\*\*

Stability

Finances

Nutrition